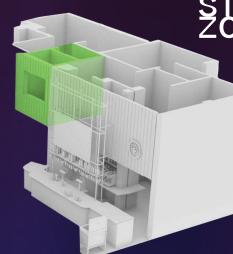

#### OUR SPACE AT SHOREDITCH ABREAKDOWN OF WORSHIP STREET

#### STREAMING ZONE:

High end streaming room for content creators

### FULL SHOREDITCH VENUE

8 video gaming booths which can host 37 players at a time
4 retro gaming consoles
E-sports stage with 10 gaming PC's
Classic and retro board games
Private bar
Drinks areas for those tired of button bashing
Use of AV equipment and HD screens
Bring your own DJ (or supplied by us at additional cost)
Private WC's