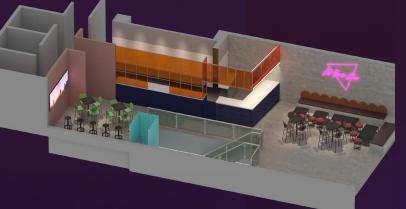

# OUR SPACE AT CANARY A BREAKDOWN OF CROSSRAIL PLACE

### FULL CANARY VENUE

24 video gaming booths which can host 91 players at a time
3 retro gaming consoles
Classic and retro board games
2 private bars, one on each floor
Seated drinks areas
Use of AV equipment and HD screens
Bring your own DJ (or supplied by us at additional cost)
Private WC's on both floors