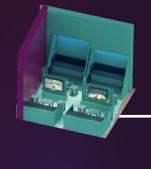

# OUR SPACE AT CANARY A BREAKDOWN OF CROSSRAIL PLACE

### BLUE GAMING LOUNGE:

Total capacity is 40 & gaming capacity is 32

#### PINK GAMING LOUNGE:

Total capacity is 40 & gaming capacity is 24

Total capacity is 40 & gaming capacity is 35