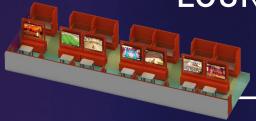

### FULL CANARY VENUE

24 video gaming booths which can host 91 players at a time
3 retro gaming consoles
Classic and retro board games
2 private bars, one on each floor
Seated drinks areas
Use of AV equipment and HD screens
Bring your own DJ (or supplied by us at additional cost)
Private WC's on both floors

## LOWER FLOOR BAR

24 video gaming booths which can host 91 players at a time
Private bar
Seated drinks areas
Use of AV equipment and HD screens
Bring your own DJ (or supplied by us at additional cost)
Private WC's

### FULL SHOREDITCH VENUE

8 video gaming booths which can host 37 players at a time
4 retro gaming consoles
E-sports stage with 10 gaming PC's
Classic and retro board games
Private bar
Drinks areas for those tired of button bashing
Use of AV equipment and HD screens
Bring your own DJ (or supplied by us at additional cost)
Private WC's