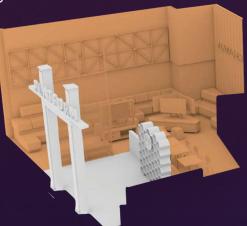

# OUR SPACE AT CANARY A BREAKDOWN OF CROSSRAIL PLACE

### FULL CANARY VENUE

24 video gaming booths which can host 91 players at a time
3 retro gaming consoles
Classic and retro board games
2 private bars, one on each floor
Seated drinks areas
Use of AV equipment and HD screens
Bring your own DJ (or supplied by us at additional cost)
Private WC's on both floors