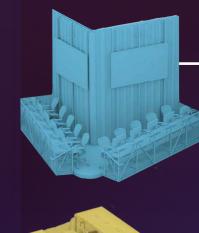

# OUR SPACE AT CANARY A BREAKDOWN OF CROSSRAIL PLACE

### FULL CANARY VENUE

24 video gaming booths which can host 91 players at a time
3 retro gaming consoles
Classic and retro board games
2 private bars, one on each floor
Seated drinks areas
Use of AV equipment and HD screens
Bring your own DJ (or supplied by us at additional cost)
Private WC's on both floors

## LOWER FLOOR BAR

24 video gaming booths which can host 91 players at a time
Private bar
Seated drinks areas
Use of AV equipment and HD screens
Bring your own DJ (or supplied by us at additional cost)
Private WC's