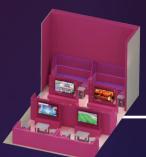

#### PINK GAMING LOUNGE:

Total capacity is 40 & gaming capacity is 24

Total capacity is 40 & gaming capacity is 35

#### PINK LOUNGE

6 x 4 capacity booths hosting up to 24 players

Shared bar and drinks area
Can be hired alongside our
Blue Gaming Lounge

Total capacity 40

#### **BLUE LOUNGE**

4 x 8 capacity booths hosting up to 32 players

Shared bar and drinks area

Can be hired alongside our Pink Gaming Lounge

Total capacity 40