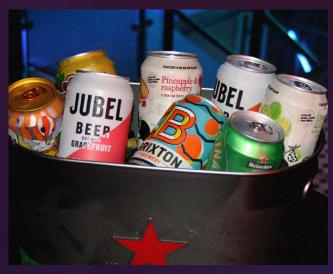

### BUILD A PACKAGE CREATE THE PERFECT EXPERIENCE

Gaming fee - £15 per person

Canapes & Prosecco reception - £30 per person

Prosecco reception - £7.50 per person

Cocktail reception - from £10 per person

Silver drinks token - £8 per token

Gold drinks token - £12 per token

Beer buckets - from £50 per bucket

Selection of wines - from £24

Custom menu & print - £50 per hour, £1.50 per print

# FANTASTIC FOOD & DRINK SELECT FROM OUR MENUS

Pizzas Nachos Popcorn Soft drinks House drinks Alcohol free Cocktails Slushies Wine