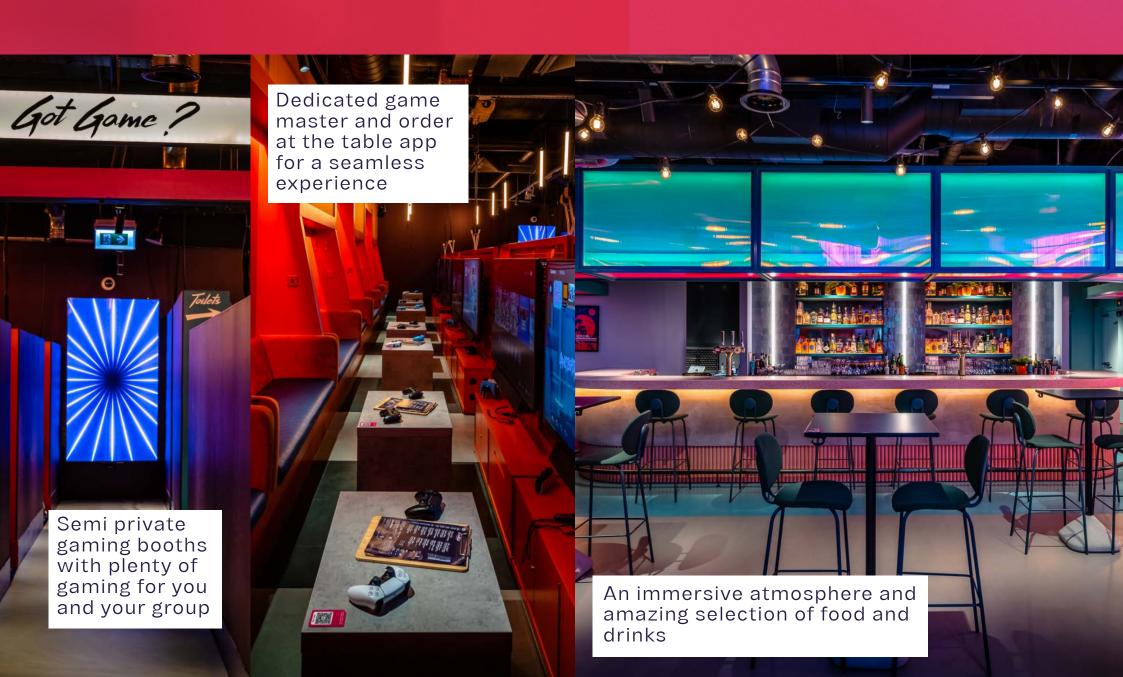

hared bar and drinks area
Total capacity 50

### BUILD A PACKAGE CREATE THE PERFECT EXPERIENCE







Gaming fee - £15 per person

Canapes & Prosecco reception - £30 per person

Prosecco reception - £7.50 per person

Cocktail reception - from £10 per person

Silver drinks token - £8 per token

Gold drinks token - £12 per token

Beer buckets - from £50 per bucket

Selection of wines - from £24

Custom menu & print - £50 per hour, £1.50 per print

# FANTASTIC FOOD & DRINK SELECT FROM OUR MENUS





Pizzas Nachos Popcorn Soft drinks House drinks Alcohol free Cocktails Slushies Wine

# VIDEO GAMES GALORE

Play on both Playstation 5 & Nintendo Switch. We have a variety of multi-player games and regularly update our games list. Check out our most recent update <u>here</u>





# WHAT TO EXPECT



# LIKE WHAT YOU SEE?



To plan your next event with us, please email

events@experienceplatform.co.uk

with your group size and any dates you'd be looking to join us.

Our expert team will help you build and execute an excellent event for your group and send you a quote tailored to your needs.

See you soon!