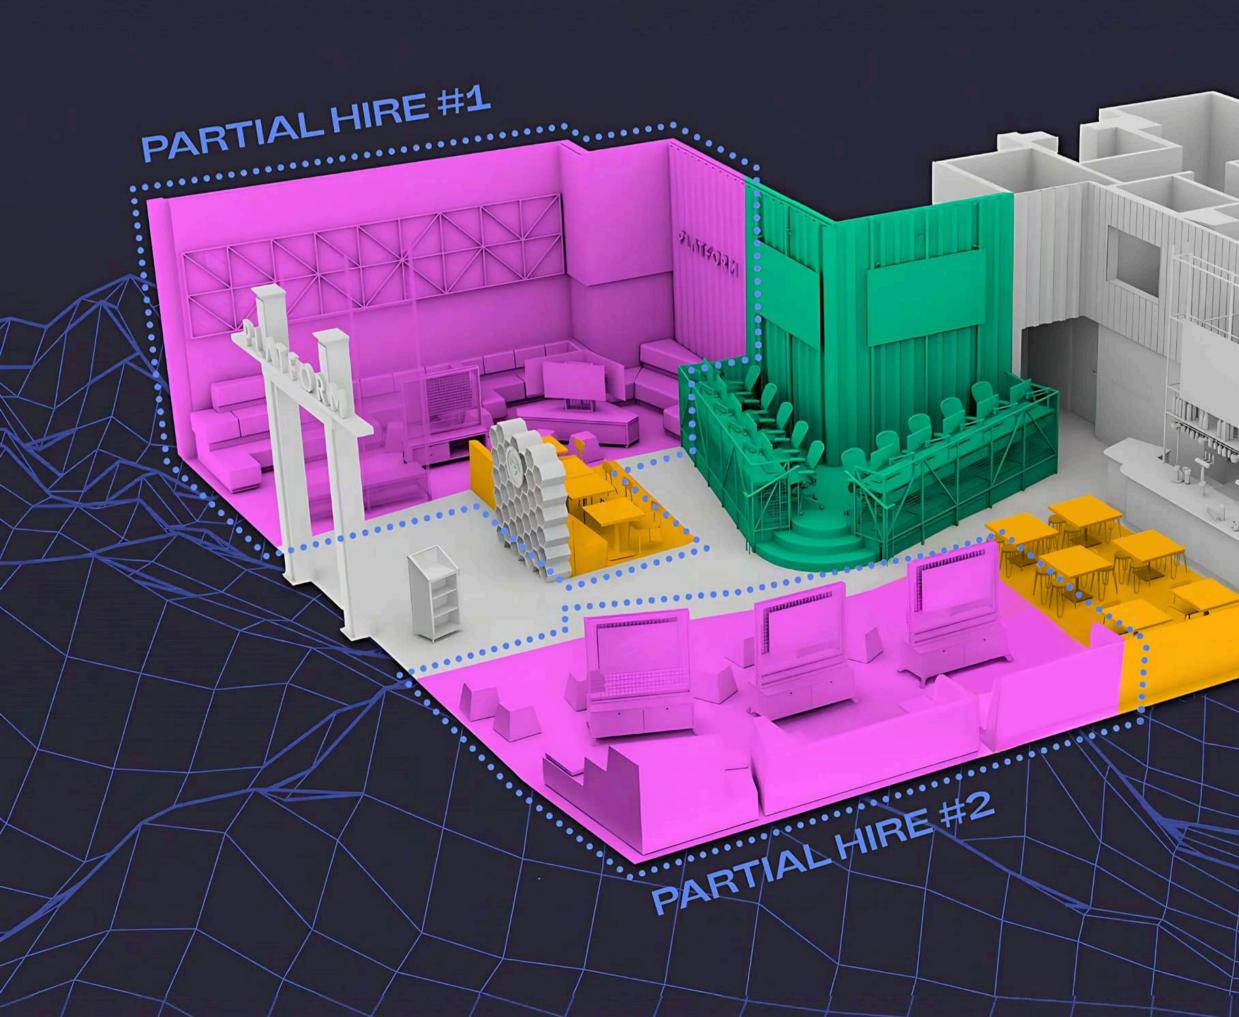

#### **PARTIAL HIRE #1** 4 BOOTHS - 4 DINING TABLES - 16 PLAYERS

#### **PARTIAL HIRE 2** 6 BOOTHS - 6 DINING TABLES - 16 PLAYERS

(B)

## PARTIAL HIRE 32 OR 25 CAPACITY

We offer a designated private zone for groups of up to 32 people.

Get access to four gaming booths, and have up to 16 people gaming at once! Plus you'll have your own food & drinks area for those who prefer cocktails to controllers, or just need a time-out.