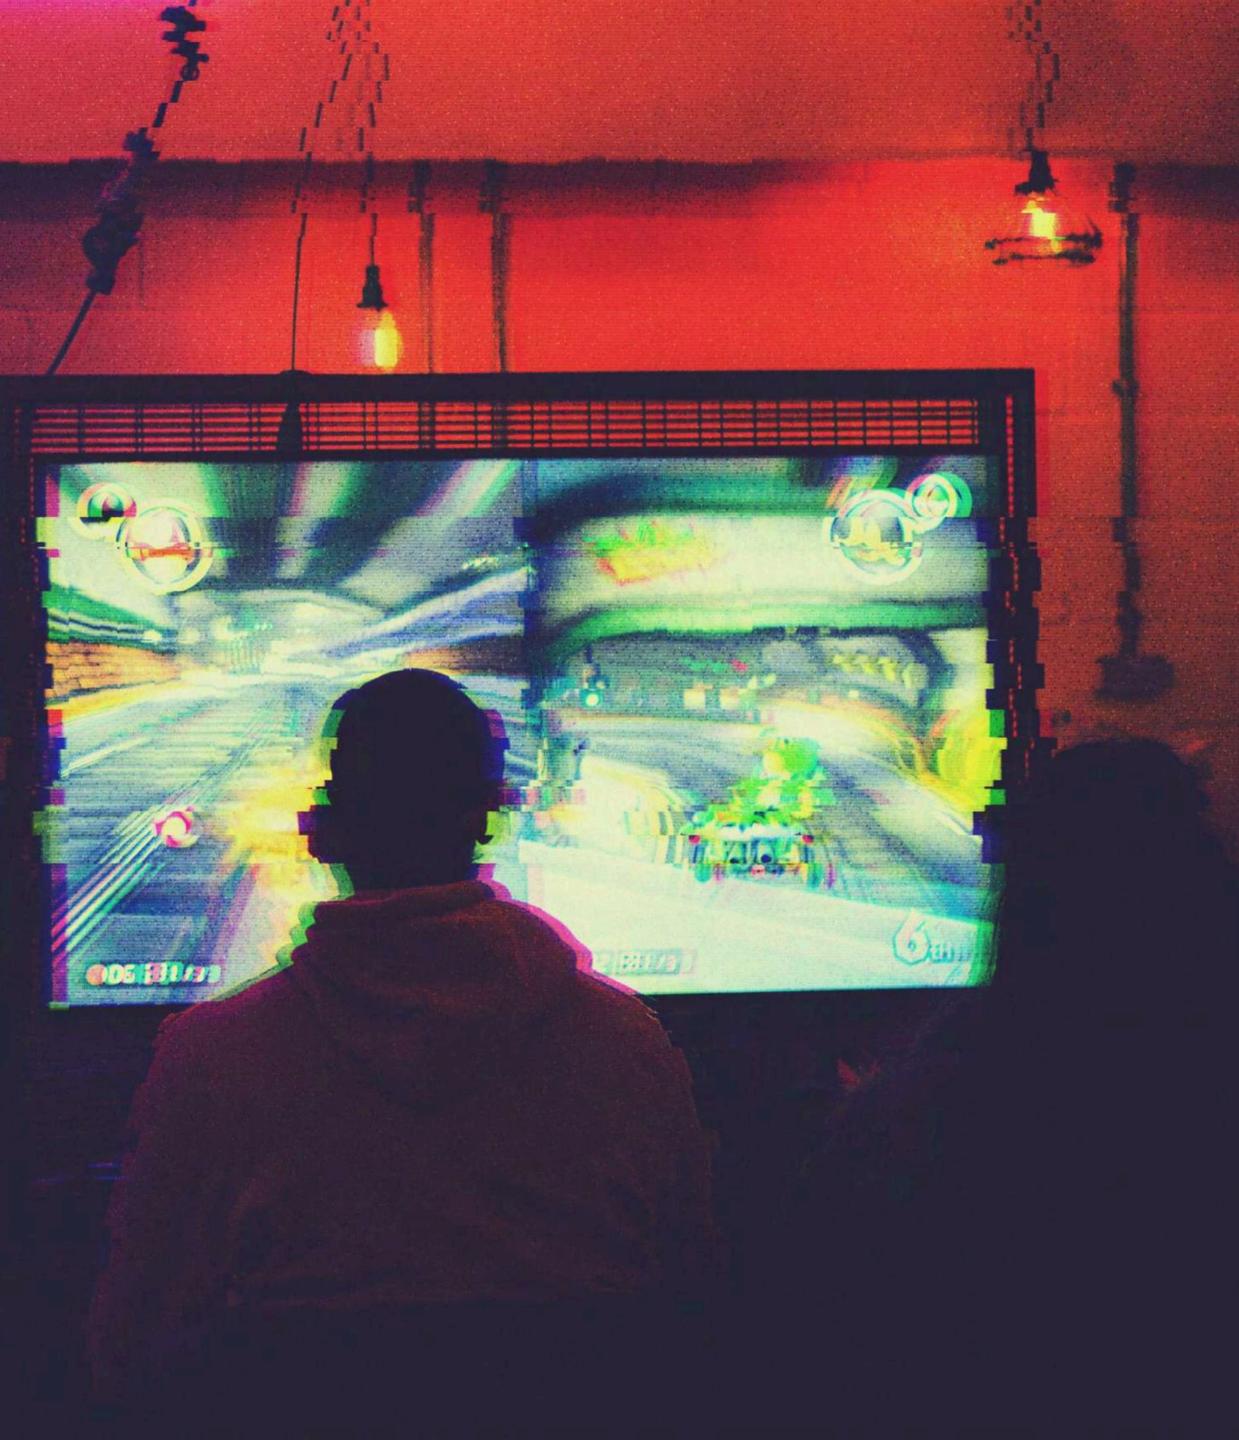

#### THERE'S SOMETHING FOR EVERYONE AT PLATFORM

Our space is versatile and flexible, so whatever you're looking for we can acommodate you.

Platform gaming booths are packed with great games, including fan-favourites like Mario Kart, EAFC, and Smash Bros. Play on Nintendo Switch or PS5, with a variety of food and drinks packages to level up any special occasion.

# **GAMING BOOTHS**

Experience the joys of social gaming from our comfortable, private and tiered gaming booths. Equipped with a Nintendo Switch & PS5, as well as our top-spec tech for truly immersive gaming

Our gaming catalogue is a curated collection of multiplayer masterpieces for any skill level. Blueshell your boss on Mario Kart 8, settle the office score on the latest EAFC, and boogie the night away with Just Dance!